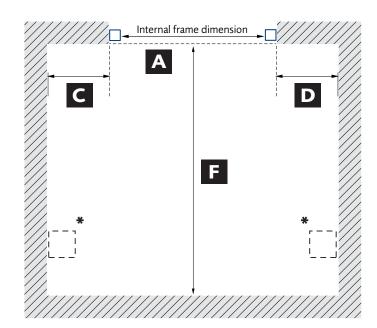

<sup>\*</sup> Please draw positions and dimensions of any obstructions (i.e. piers, lintels, joists, entrances doors etc...)

## Please complete all measurements (millimetres):

Please confirm timber frame dimensions (for example, 68mm x 68mm):