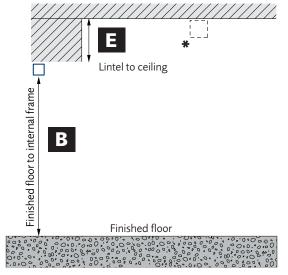

<sup>\*</sup> Please draw positions and dimensions of any obstructions (i.e. piers, lintels, joists, entrances doors etc...)

## Please complete all measurements (millimetres):

Please confirm timber frame dimensions (for example, 68mm x 68mm):